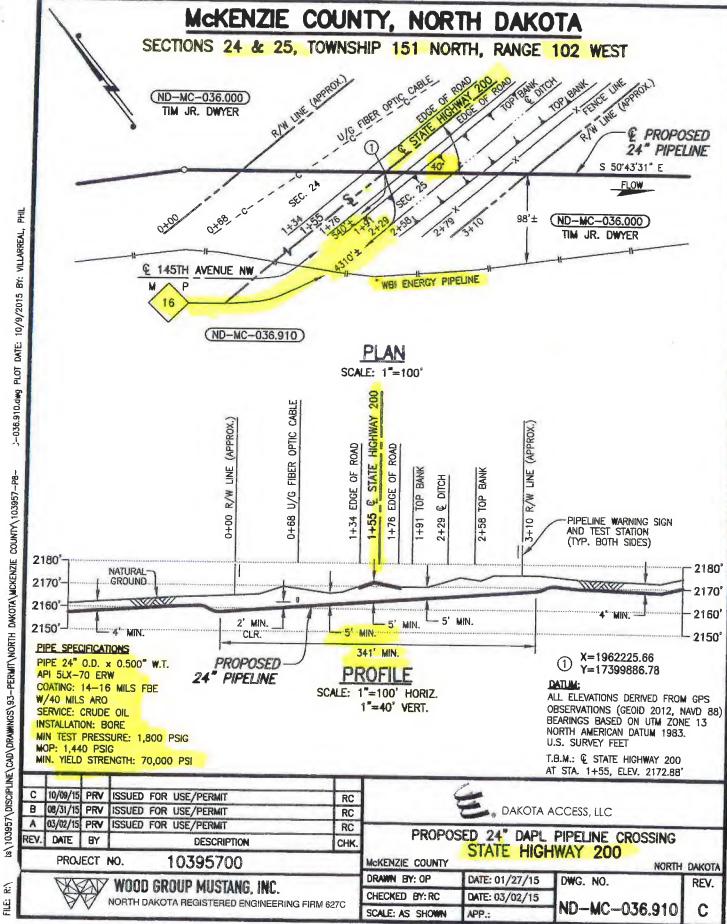

|
|                                                                                                                                                                                                                                                                                                                                                                                                          | 3.                                                                                                                                  |                                                                                              |                                                                             |

(Original to District File, copy to Applicant)

ND-MC-036.910

Page 1 of 2 (Over)



نه ij



ND-MC-036.910

ND 200

CLS LiNK GIS Viewer CIS Contract





ND-mc-036-910 ND 200 CLS LiNK GIS Viewer CIS Contract



UTILITY OCCUPANCY APPLICATION AND PERMIT North Dakota Department of Transportation, Design SFN 7995 (2-2016)

ND-MC-034.910 SH200

| FOR STATE USE ONLY (Type or Print                                                                                                                                                                                                  | )                                                                                                                                                 |                                                                     |                                                  | - 42070                     |